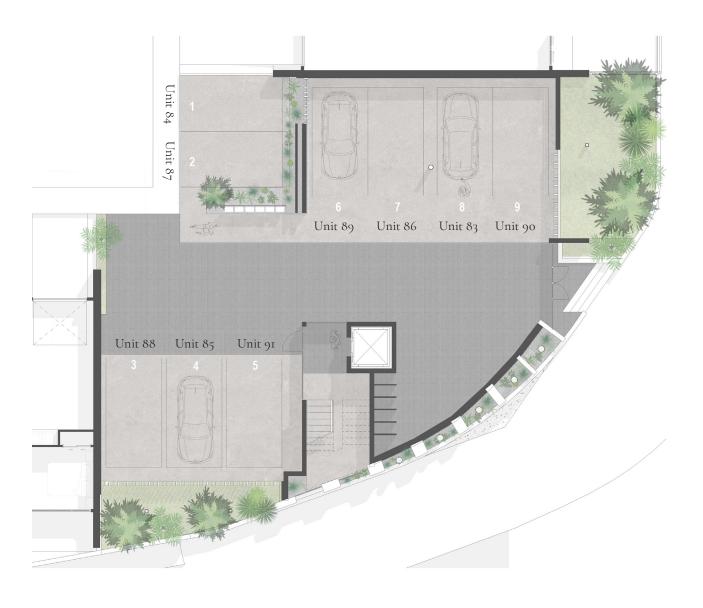

Apartments

# Carparks Ground Floor





## Floorplate First Floor





## $Floorplate \\ \text{Second and Third Floor}$





## 83/86/89

#### 2 Bedroom Apartment







2 Bedrooms



1 Carpark



1 Bathroom



 $81m^2 + 4.8m^2 \, deck$ 



DISCLAIMER

DISCLAIMER

The specification, illustrations, perspectives and information set out in this document are indicative only, subject to change, and do not form part of any sale and purchase agreement. Whilst all reasonable care has been taken in the preparation of this document, the vendor and its associate do not guarantee the accuracy of the information contained in it.

### 84/87/90

1 Bedroom Apartment







1 Bedroom



1 Carpark



1 Bathroom



48m<sup>2</sup> + 6.6m<sup>2</sup> deck



DISCLAIMER

The specification, illustrations, perspectives and information set out in thi