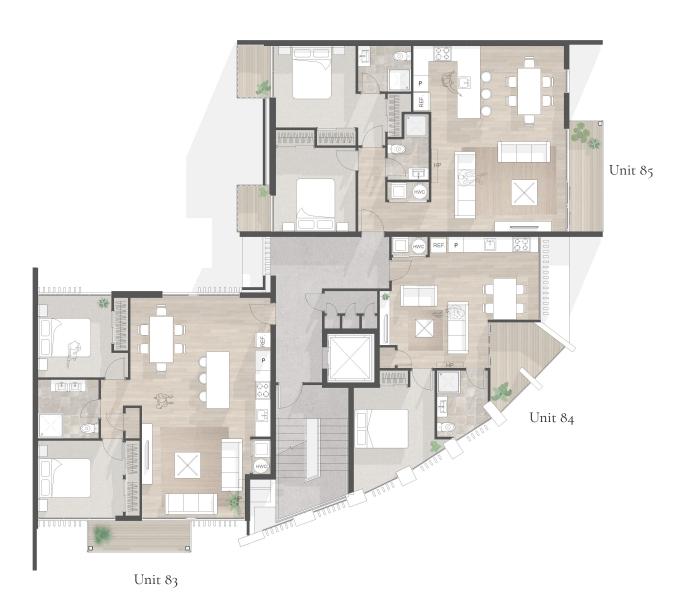

## Floorplate First Floor

## 83/86/89

#### 2 Bedroom Apartment

2 Bedrooms

1 Carpark

1 Bathroom

 $81m^2 + 4.8m^2 \, deck$ 

DISCLAIMER

DISCLAIMER

The specification, illustrations, perspectives and information set out in this document are indicative only, subject to change, and do not form part of any sale and purchase agreement. Whilst all reasonable care has been taken in the preparation of this document, the vendor and its associate do not guarantee the accuracy of the information contained in it.

### 84/87/90

1 Bedroom Apartment

1 Bedroom

1 Carpark

1 Bathroom

48m<sup>2</sup> + 6.6m<sup>2</sup> deck

DISCLAIMER

The specification, illustrations, perspectives and information set out in this document are indicative only, subject to change, and do not form part of any sale and purchase agreement. Whilst all reasonable care has been taken in the preparation of this document, the vendor and its associate do not guarantee the accuracy of the information contained in it.

### 85

#### 2 Bedroom Apartment

2 Bedrooms

1 Carpark

2 Bathrooms

86m² + 10.5m² deck

DISCLAIMER
The specification, illustrations, perspectives and information set out in this document are indicative only, subject to change, and do not form part of any sale and purchase agreement. Whilst all reasonable care has been taken in the preparation of this document, the vendor and its associate do not guarantee the accuracy of the information contained in it.