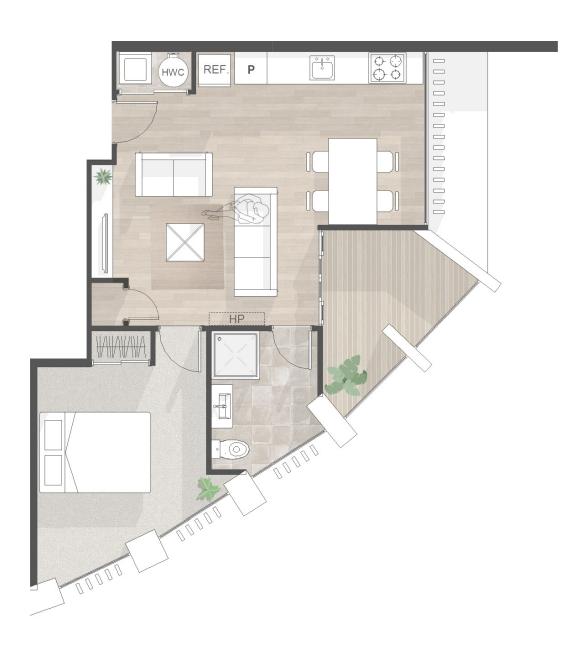

### 85

#### 2 Bedroom Apartment

2 Bedrooms

1 Carpark

2 Bathrooms

86m² + 10.5m² deck

DISCLAIMER
The specification, illustrations, perspectives and information set out in this document are indicative only, subject to change, and do not form part of any sale and purchase agreement. Whilst all reasonable care has been taken in the preparation of this document, the vendor and its associate do not guarantee the accuracy of the information contained in it.