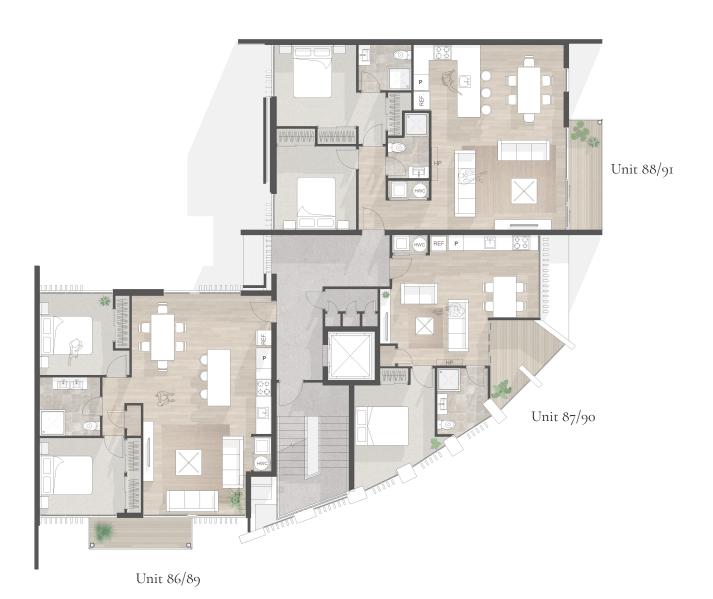

## $Floorplate \\ \text{Second and Third Floor}$

### 84/87/90

1 Bedroom Apartment

1 Bedroom

1 Carpark

1 Bathroom

48m<sup>2</sup> + 6.6m<sup>2</sup> deck

DISCLAIMER

The specification, illustrations, perspectives and information set out in this document are indicative only, subject to change, and do not form part of any sale and purchase agreement. Whilst all reasonable care has been taken in the preparation of this document, the vendor and its associate do not guarantee the accuracy of the information contained in it.

### 88/91

#### 2 Bedroom Apartment

2 Bedrooms

1 Carpark

2 Bathrooms

 $86m^2 + 5.6m^2 \, deck$ 

DISCLAIMER

DISCLAIMER

The specification, illustrations, perspectives and information set out in this document are indicative only, subject to change, and do not form part of any sale and purchase agreement. Whilst all reasonable care has been taken in the preparation of this document, the vendor and its associate do not guarantee the accuracy of the information contained in it.