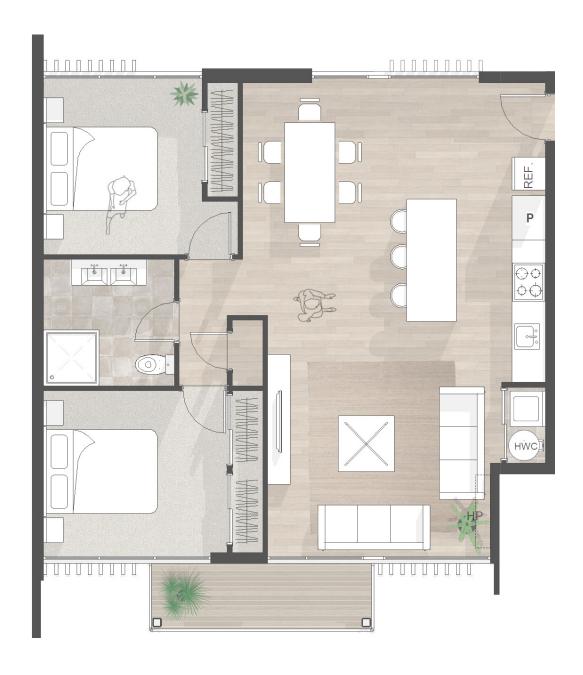

## 83/86/89

#### 2 Bedroom Apartment

2 Bedrooms

1 Carpark

1 Bathroom

 $81m^2 + 4.8m^2 \, deck$ 

DISCLAIMER

DISCLAIMER

The specification, illustrations, perspectives and information set out in this document are indicative only, subject to change, and do not form part of any sale and purchase agreement. Whilst all reasonable care has been taken in the preparation of this document, the vendor and its associate do not guarantee the accuracy of the information contained in it.